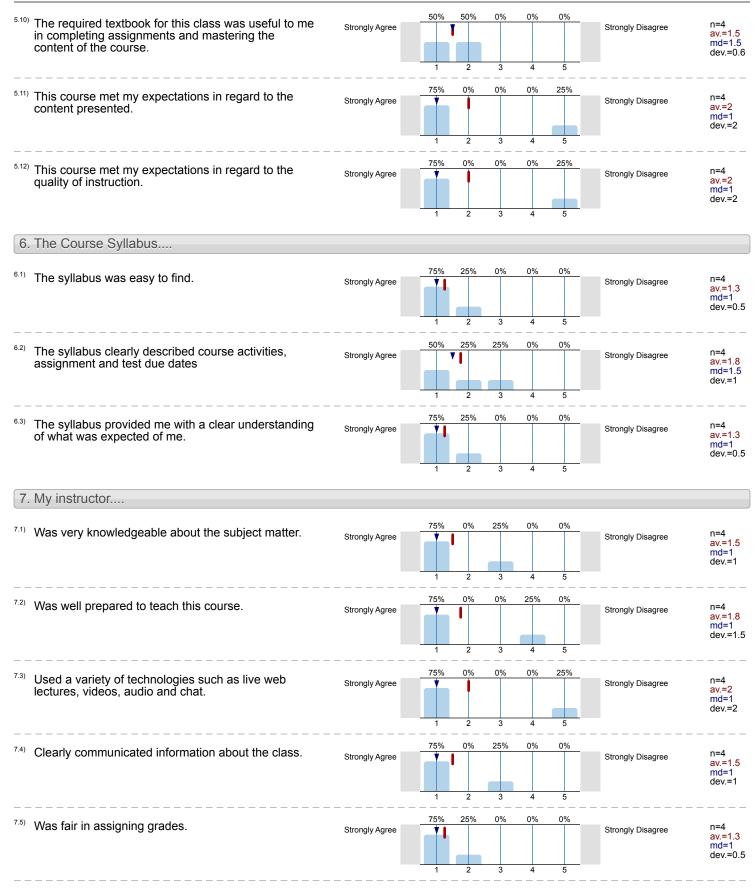

|                                                                                                                                                   |                | Jason Henneke, CONSTRUCTION ESTI                                                                     |                   |                                         |
|---------------------------------------------------------------------------------------------------------------------------------------------------|----------------|------------------------------------------------------------------------------------------------------|-------------------|-----------------------------------------|
| <sup>4.12)</sup> IT Help Desk                                                                                                                     | Very Satisfied | 100% 0% 0% 0% 0%<br>1 2 3 4 5                                                                        | Very Dissatisfied | n=2<br>av.=1<br>md=1<br>dev.=0<br>ab.=1 |
| <sup>4.13)</sup> Online Help Desk                                                                                                                 | Very Satisfied | 100%         0%         0%         0%           1         2         3         4         5            | Very Dissatisfied | n=2<br>av.=1<br>md=1<br>dev.=0<br>ab.=1 |
| 5. Course Design<br>Course activities (assignments, discussions, quizzes                                                                          | s)             |                                                                                                      |                   |                                         |
| <sup>5.1)</sup> Instructions were clear and understandable.                                                                                       | Strongly Agree | 75%         25%         0%         0%         0%           1         2         3         4         5 | Strongly Disagree | n=4<br>av.=1.3<br>md=1<br>dev.=0.5      |
| <sup>5.2)</sup> Helped me to understand the subject.                                                                                              | Strongly Agree | 75%         0%         25%         0%         0%           1         2         3         4         5 | Strongly Disagree | n=4<br>av.=1.5<br>md=1<br>dev.=1        |
| <sup>5.3)</sup> Applied to what we were learning in the course.                                                                                   | Strongly Agree | 75%         25%         0%         0%         0%           1         2         3         4         5 | Strongly Disagree | n=4<br>av.=1.3<br>md=1<br>dev.=0.5      |
| <sup>5.4)</sup> Motivated me to learn new information on my own.                                                                                  | Strongly Agree | 75%         0%         0%         25%         0%           1         2         3         4         5 | Strongly Disagree | n=4<br>av.=1.8<br>md=1<br>dev.=1.5      |
| <sup>5.5)</sup> Allowed me to interact well with others in the class.                                                                             | Strongly Agree | 75%         0%         25%         0%         0%           1         2         3         4         5 | Strongly Disagree | n=4<br>av.=1.5<br>md=1<br>dev.=1        |
| <sup>5.6)</sup> I can apply the knowledge and skills learned in this course to my work or other non-class related activities.                     | Strongly Agree | 75%         0%         0%         25%         0%           1         2         3         4         5 | Strongly Disagree | n=4<br>av.=1.8<br>md=1<br>dev.=1.5      |
| <sup>5.7)</sup> I felt comfortable interacting with others in the course.                                                                         | Strongly Agree | 75%         0%         0%         25%         0%           1         2         3         4         5 | Strongly Disagree | n=4<br>av.=1.8<br>md=1<br>dev.=1.5      |
| <sup>5.8)</sup> Course grading procedures, such as requirements for an A, B, or C, were clearly defined                                           | Strongly Agree | 75%         25%         0%         0%         0%           1         2         3         4         5 | Strongly Disagree | n=4<br>av.=1.3<br>md=1<br>dev.=0.5      |
| <ul> <li><sup>5.9)</sup> How activities are weighted, such as Quizzes are 40% of the total grade, were clearly outlined in the course.</li> </ul> | Strongly Agree |                                                                                                      | Strongly Disagree | n=4<br>av.=1.3<br>md=1<br>dev.=0.5      |