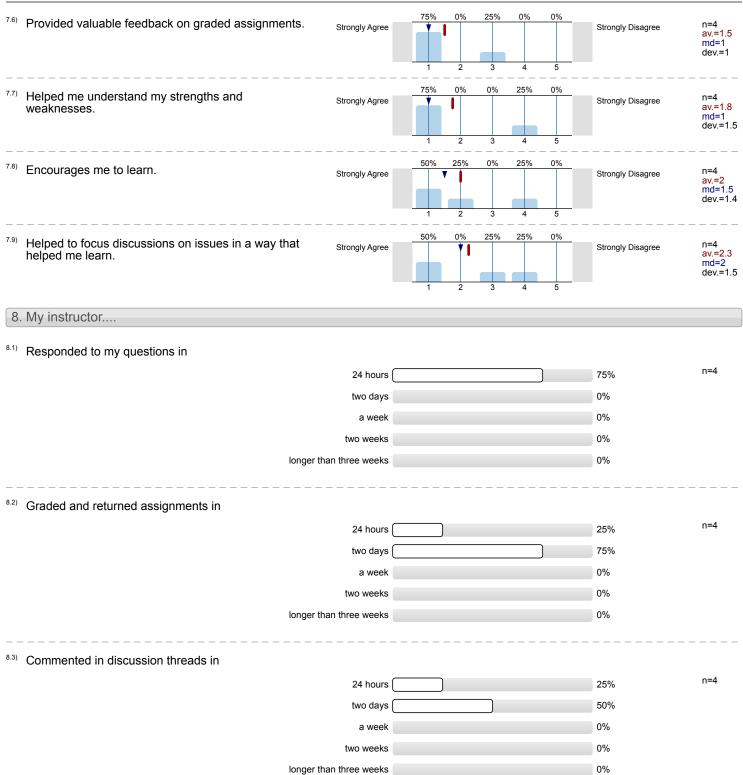

|                                                                                                                                                   |                | Jason Henneke, CONSTRUCTION ESTI                                                                     |                   |                                         |
|---------------------------------------------------------------------------------------------------------------------------------------------------|----------------|------------------------------------------------------------------------------------------------------|-------------------|-----------------------------------------|
| <sup>4.12)</sup> IT Help Desk                                                                                                                     | Very Satisfied | 100% 0% 0% 0% 0%<br>1 2 3 4 5                                                                        | Very Dissatisfied | n=2<br>av.=1<br>md=1<br>dev.=0<br>ab.=1 |
| <sup>4.13)</sup> Online Help Desk                                                                                                                 | Very Satisfied | 100%         0%         0%         0%           1         2         3         4         5            | Very Dissatisfied | n=2<br>av.=1<br>md=1<br>dev.=0<br>ab.=1 |
| 5. Course Design<br>Course activities (assignments, discussions, quizzes                                                                          | s)             |                                                                                                      |                   |                                         |
| <sup>5.1)</sup> Instructions were clear and understandable.                                                                                       | Strongly Agree | 75%         25%         0%         0%         0%           1         2         3         4         5 | Strongly Disagree | n=4<br>av.=1.3<br>md=1<br>dev.=0.5      |
| <sup>5.2)</sup> Helped me to understand the subject.                                                                                              | Strongly Agree | 75%         0%         25%         0%         0%           1         2         3         4         5 | Strongly Disagree | n=4<br>av.=1.5<br>md=1<br>dev.=1        |
| <sup>5.3)</sup> Applied to what we were learning in the course.                                                                                   | Strongly Agree | 75%         25%         0%         0%         0%           1         2         3         4         5 | Strongly Disagree | n=4<br>av.=1.3<br>md=1<br>dev.=0.5      |
| <sup>5.4)</sup> Motivated me to learn new information on my own.                                                                                  | Strongly Agree | 75%         0%         0%         25%         0%           1         2         3         4         5 | Strongly Disagree | n=4<br>av.=1.8<br>md=1<br>dev.=1.5      |
| <sup>5.5)</sup> Allowed me to interact well with others in the class.                                                                             | Strongly Agree | 75%         0%         25%         0%         0%           1         2         3         4         5 | Strongly Disagree | n=4<br>av.=1.5<br>md=1<br>dev.=1        |
| <sup>5.6)</sup> I can apply the knowledge and skills learned in this course to my work or other non-class related activities.                     | Strongly Agree | 75%         0%         0%         25%         0%           1         2         3         4         5 | Strongly Disagree | n=4<br>av.=1.8<br>md=1<br>dev.=1.5      |
| <sup>5.7)</sup> I felt comfortable interacting with others in the course.                                                                         | Strongly Agree | 75%         0%         0%         25%         0%           1         2         3         4         5 | Strongly Disagree | n=4<br>av.=1.8<br>md=1<br>dev.=1.5      |
| <sup>5.8)</sup> Course grading procedures, such as requirements for an A, B, or C, were clearly defined                                           | Strongly Agree | 75%         25%         0%         0%         0%           1         2         3         4         5 | Strongly Disagree | n=4<br>av.=1.3<br>md=1<br>dev.=0.5      |
| <ul> <li><sup>5.9)</sup> How activities are weighted, such as Quizzes are 40% of the total grade, were clearly outlined in the course.</li> </ul> | Strongly Agree |                                                                                                      | Strongly Disagree | n=4<br>av.=1.3<br>md=1<br>dev.=0.5      |